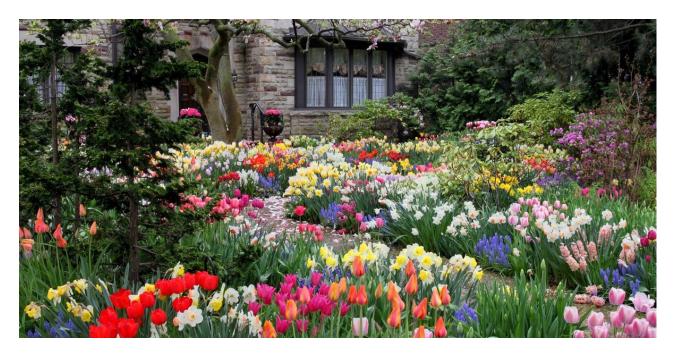

# **Fall Installation For Spring Bulb Display**

Effective landscape stewardship means keeping an eye toward the future ... preparing now for upcoming seasons in order to achieve maximum garden impact. That is exactly what we are doing this month as we prep gardens for spectacular spring bulb displays. Our team creates custom bulb designs that utilize your favorite spring flowers to complement your home's exterior and brighten your world.

Talk with your Garden Steward now to ensure your garden is a standout next spring.