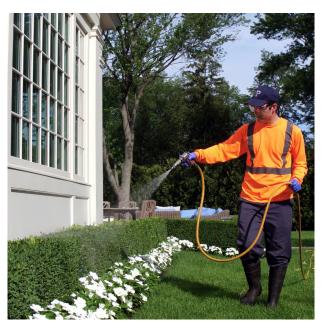

## Visit BBB Website

Client Steward Team This week our team is will be performing regularly scheduled fall services as contracted.

Fall annual installation

**Plant Health Care** This week we will be performing the following service(s), as weather allows:

### **Boxwood blight application**