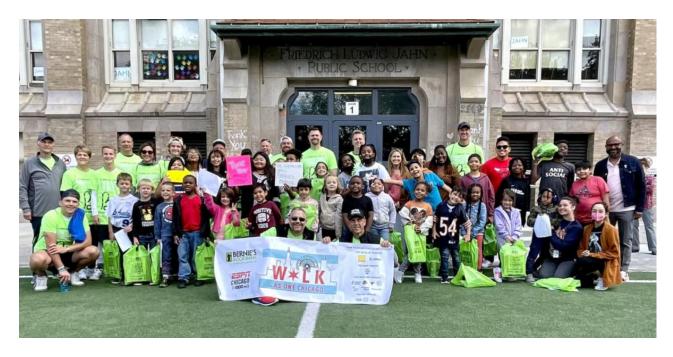

This past week, Phil and Cathy Rosborough were excited to show their support of community outreach by participating in Bernie's Book Bank's third annual Walk as One Chicago event, while our team set up a table to provide walkers with protein-rich snacks and water to power them forward. This important walkathon was created in 2019 to bring awareness to and raise funds and books for communities in the Chicago area in need of quality reading material.