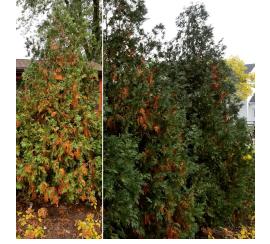

### **Plant Health Care Awareness**

We would like to call attention to a condition we're observing on some client sites where some Arborvitae foliage is turning brown. Please know there is no reason to be concerned about disease or insects causing this discoloration.

The browning of inner foliage is usually due to seasonal needle drop, where evergreens

(arborvitae, spruce, pine, fir, juniper, etc.) shed their oldest, or innermost, needles in autumn. Those needles gradually turn yellow or brown and drop to the ground.

Environmental stress such as drought can cause greater than normal loss of needles. Important to note that the needles on the outer growth remain green on healthy evergreens.