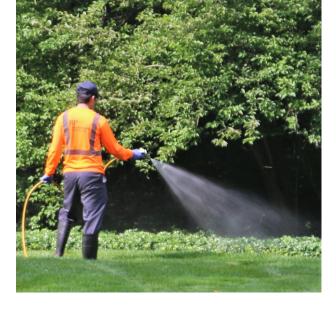

### **Plant Health Care**

This week we will be performing the following service(s), as weather allows:

Turf fertilization - round 2
Weed control for turf
Weed control on hardscape
Ornamental fungicide for Crabapple and
Hawthorne trees