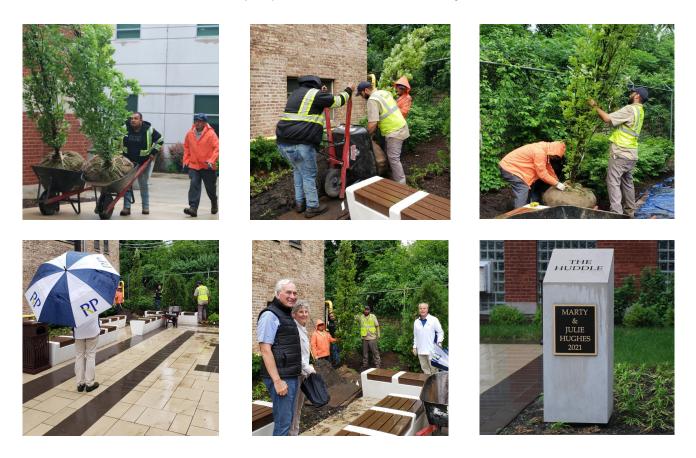

# **Our 30 Trees Legacy Program Continues**

Last year we celebrated 30 years in business, and you may remember we instituted a 30 Trees For 30 Years legacy program where we pledged to donate 30 trees to the communities that supported us over the years. Because we are committed to paying it forward, that program continues into 2022. Last week we had the opportunity to plant two trees at Mt. Carmel High School in Chicago. Their stunning courtyard was re-imagined last year to include seating areas and a gorgeous monument that was rebuilt with portions of the previous structure that were unearthed during the rehabilitation process.

Although it was a rainy day for the planting, our team was excited to gift this living contribution to a deserving institution that works within their community to

educate local children and prepare them for university.

As from a seed, nourished and nurtured, grows strength and beauty, so does the child's mind and spirit.

We thank our client, Mr. & Mrs. Hughes, for nominating Mt. Carmel High School, and hope the trees provide symbols of peace, stability and vibrancy for the students and faculty for years to come.