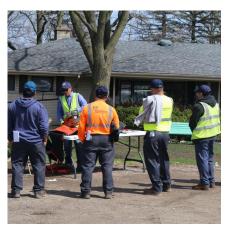

## RP Held Our 2022 Safety Rally

We hope you enjoyed your spring weekend and had time to step outside and breathe in the fresh air. The sunshine Saturday was so very welcome as we held our annual Safety Rally event.

Every year this time we hold our Safety Rally to train staff on equipment, processes, and procedures to maintain a team that is efficient and safe while on site and at the production yard. This past weekend our crews went through extensive training to ensure each member has a clear understanding of how to safely operate each piece of equipment and the importance of working in teams to ensure everyone's safety.

RP's emphasis on ensuring that safe operating procedures are learned and practiced remains in the forefront of our staff's minds throughout the season so we can efficiently steward your gardens.