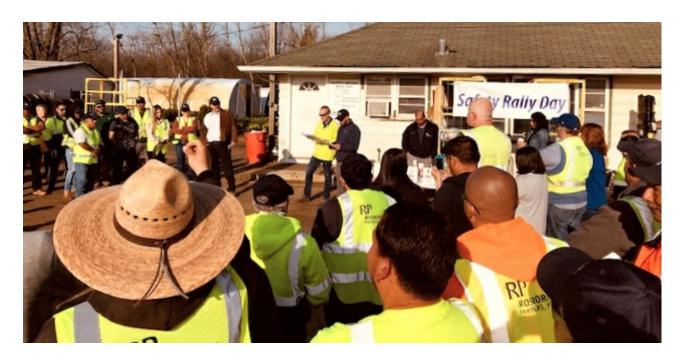

## RP Held Our 2022 Safety Rally

We hope you enjoyed your spring weekend and had time to step outside and breathe in the fresh air. The sunshine Saturday was so very welcome as we held our annual Safety Rally event.

Every year this time we hold our Safety Rally to train staff on equipment, processes, and procedures to maintain a team that is efficient and safe while on site and at the production yard. This past weekend our crews went through extensive training to ensure each member has a clear understanding of how to safely operate each piece of equipment and the importance of working in teams to ensure everyone's safety.

RP's emphasis on ensuring that safe operating procedures are learned and practiced remains in the forefront of our staff's minds throughout the season so we can efficiently steward your gardens.