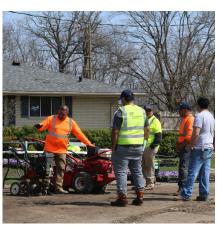

## RP Held Our 2022 Safety Rally

We hope you enjoyed your spring weekend and had time to step outside and breathe in the fresh air. The sunshine Saturday was so very welcome as we held our annual Safety Rally event.

Every year this time we hold our Safety Rally to train staff on equipment, processes, and procedures to maintain a team that is efficient and safe while on site and at the production yard. This past weekend our crews went through extensive training to ensure each member has a clear understanding of how to safely operate each piece of equipment and the importance of working in teams to ensure everyone's safety.

RP's emphasis on ensuring that safe operating procedures are learned and practiced remains in the forefront of our staff's minds throughout the season so we can efficiently steward your gardens.