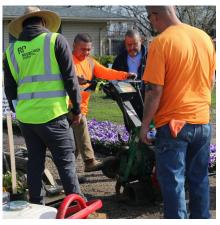

## RP Held Our 2022 Safety Rally

We hope you enjoyed your spring weekend and had time to step outside and breathe in the fresh air. The sunshine Saturday was so very welcome as we held our annual Safety Rally event.

Every year this time we hold our Safety Rally to train staff on equipment, processes, and procedures to maintain a team that is efficient and safe while on site and at the production yard. This past weekend our crews went through extensive training to ensure each member has a clear understanding of how to safely operate each piece of equipment and the importance of working in teams to ensure everyone's safety.

RP's emphasis on ensuring that safe operating procedures are learned and practiced remains in the forefront of our staff's minds throughout the season so we can efficiently steward your gardens.