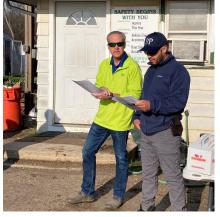

Every year this time we hold our Safety Rally to train staff on equipment, processes, and procedures to maintain a team that is efficient and safe while on site and at the production yard. This past weekend our crews went through extensive training to ensure each member has a clear understanding of how to safely operate each piece of equipment and the importance of working in teams to ensure everyone's safety.

RP's emphasis on ensuring that safe operating procedures are learned and practiced remains in the forefront of our staff's minds throughout the season so we can efficiently steward your gardens.