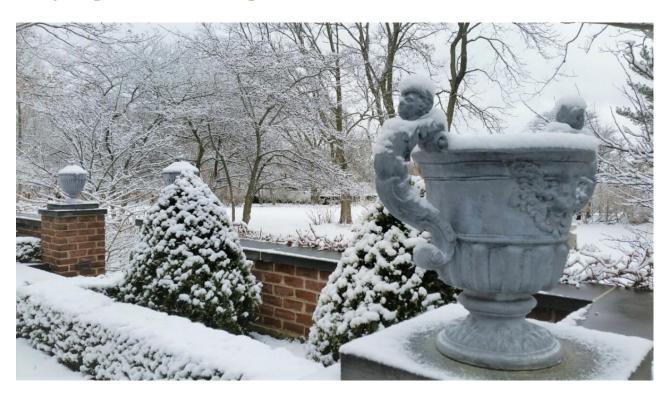

## **Staying Safe During Extreme Cold**

The Midwest is in the middle of winter, and with that comes the bitter cold. While the landscape is stunning blanketed in winter white, freezing temperatures can be extremely dangerous. Being prepared to brave the outdoors is crucial for staying safe, so here are a few tips to navigate winter's cold weather: